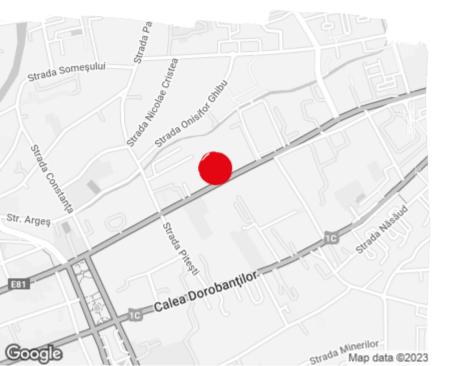

# Office to let

## The Office - EF

Cluj-Napoca, Boulevard 21 Decembrie 1989



#### **Building information**

| Building status      | Existing    |
|----------------------|-------------|
| Year of construction | 2017        |
| Parking ratio        | 1 / 60 sq m |
| Total building area  | 20 000 sq m |

#### Commercial terms

| Office space*      | after login * |
|--------------------|---------------|
| Service charge*    | after login * |
| Minimum lease term | after login * |
| Availability       | after login * |

\* Asking terms for m<sup>2</sup>/month

#### Location



#### Available space

Building completely leased



## office**finder.ro**

### Typical floor plan



**Public transport** 

Bus: 4, 5, 6, 7, 8