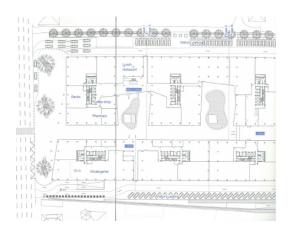

# Office to let

## The Office - EF

Cluj-Napoca, Boulevard 21 Decembrie 1989



#### **Building information**

| Building status      | Existing    |
|----------------------|-------------|
| Year of construction | 2017        |
| Parking ratio        | 1 / 60 sq m |
| Total building area  | 20 000 sq m |

#### Commercial terms

| Office space*      | after login * |
|--------------------|---------------|
| Service charge*    | after login * |
| Minimum lease term | after login * |
| Availability       | after login * |

\* Asking terms for m<sup>2</sup>/month

#### Location



#### Available space

Building completely leased



## office**finder.ro**

### Typical floor plan



**Public transport** 

Bus: 4, 5, 6, 7, 8